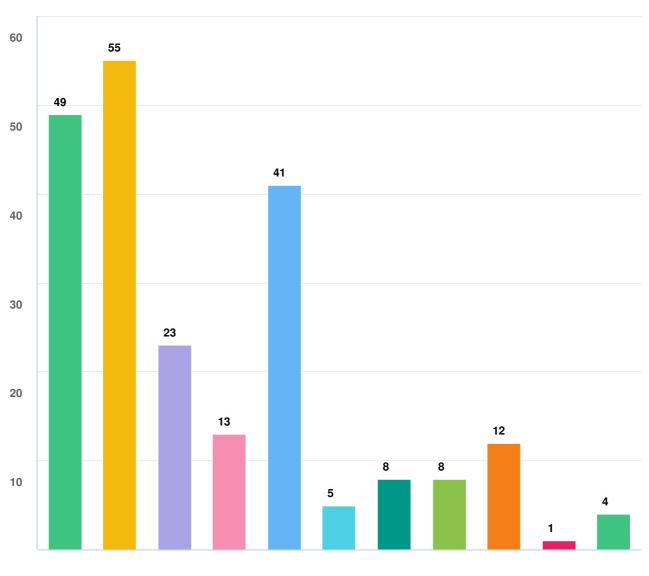

#### Who are you? Please tick all that apply

#### **Question options**

Mandatory Question (158 response(s))

Question type: Checkbox Question