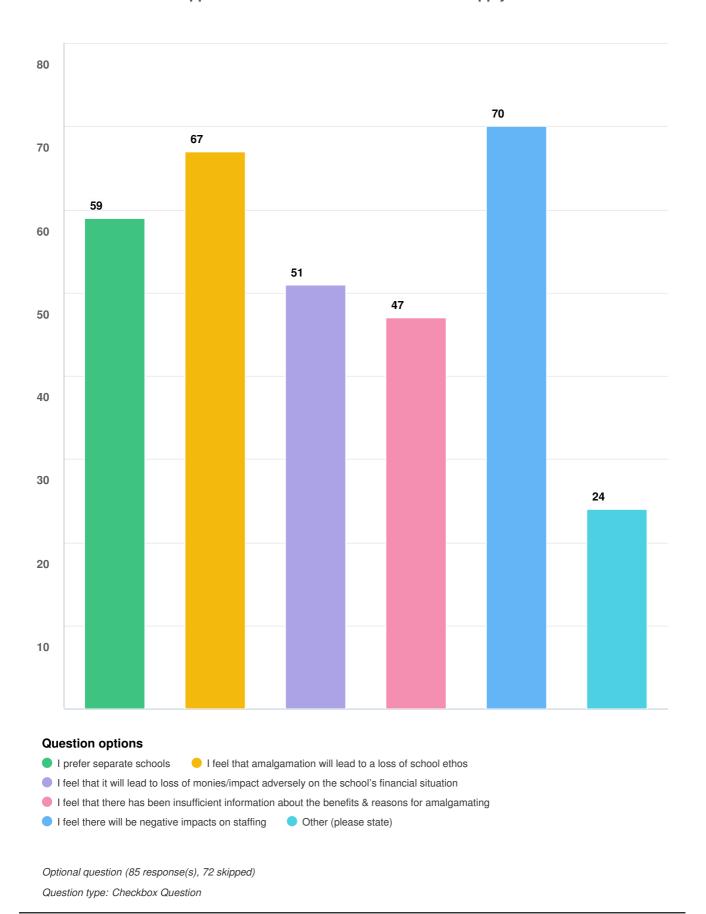

Question type: Checkbox Question

I do not support the discussion on an all through Primary school by bringing together Chalkwell Hall Infant School and Chalkwell Hall Junior SchoolThe reason I do not support this is because: Please tick all that apply