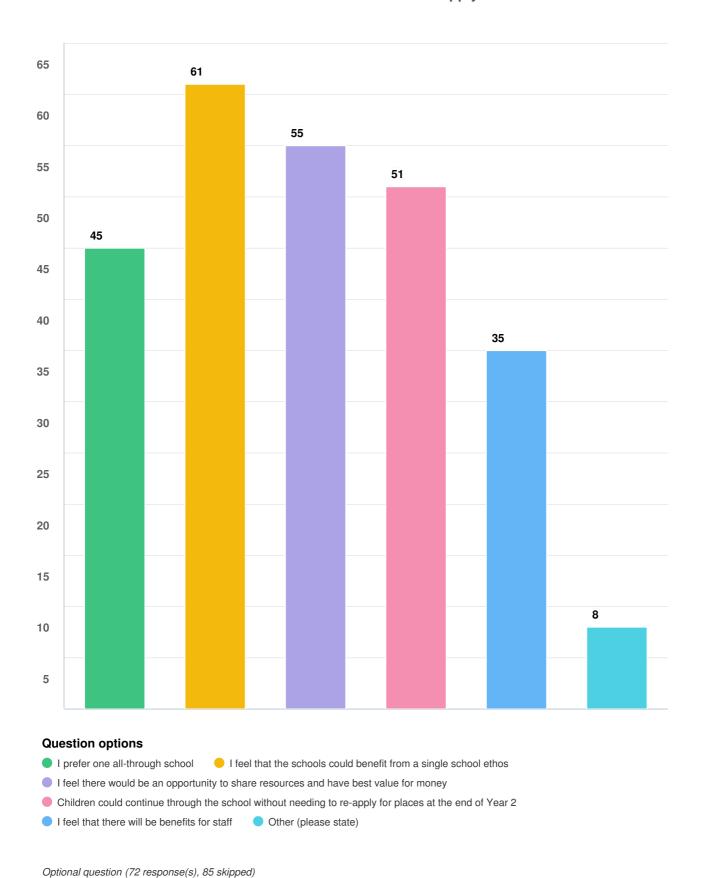

#### **Question options**

Yes
No

Optional question (157 response(s), 0 skipped)

Question type: Radio Button Question

I support the discussion on an all through Primary school by bringing together Chalkwell Hall Infant School and Chalkwell Hall Junior SchoolThe reason I support this is because: Please tick all that apply