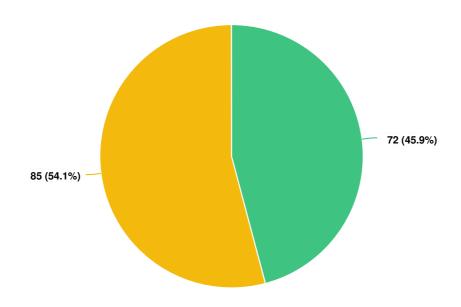

## Do you support the consideration to merge Chalkwell Hall Infant School and Chalkwell Hall Junior School? Please tick all th...

#### **Question options**

Yes
No

Optional question (157 response(s), 0 skipped)

Question type: Radio Button Question

I support the discussion on an all through Primary school by bringing together Chalkwell Hall Infant School and Chalkwell Hall Junior SchoolThe reason I support this is because: Please tick all that apply