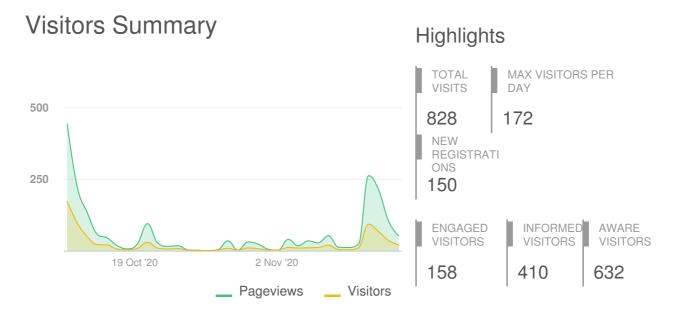

# Your say Southend

Phase 1 consultation on whether to merge Chalkwell Hall Infant School and Chalkwell Hall Junior School for September 2021

| Aware Participants              | 632          | Engaged Participants        | 158                           |   |           |
|---------------------------------|--------------|-----------------------------|-------------------------------|---|-----------|
| Aware Actions Performed         | Participants | Engaged Actions Performed   | Registered Unverified Anonymo |   | Anonymous |
| Visited a Project or Tool Page  | 632          |                             |                               |   | ,         |
| Informed Participants           | 410          | Contributed on Forums       | 0                             | 0 | 0         |
| Informed Actions Performed      | Participants | Participated in Surveys     | 158                           | 0 | 0         |
| Viewed a video                  | 0            | Contributed to Newsfeeds    | 0                             | 0 | 0         |
| Viewed a photo                  | 0            | Participated in Quick Polls | 0                             | 0 | 0         |
| Downloaded a document           | 23           | Posted on Guestbooks        | 0                             | 0 | 0         |
| Visited the Key Dates page      | 4            | Contributed to Stories      | 0                             | 0 | 0         |
| Visited an FAQ list Page        | 0            | Asked Questions             | 0                             | 0 | 0         |
| Visited Instagram Page          | 0            | Placed Pins on Places       | 0                             | 0 | 0         |
| Visited Multiple Project Pages  | 226          | Contributed to Ideas        | 0                             | 0 | 0         |
| Contributed to a tool (engaged) | 158          |                             |                               |   |           |